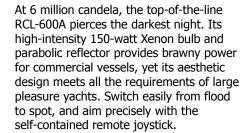

24V 6 Million CD Remote-Controlled Searchlight

## 24V 6 Million CD Remote-Controlled Searchlight

- Auto return brings light back to a pre-set position
  Internal elevation mechanism provides pitch control of spotlight while
- Nylon shoulder washers at base eliminate galvanic reaction
- Marine-grade aluminium enclosure for years of reliable, weatherproof service
- Aesthetically designed to meet performance requirements of large pleasure yachts

- Internal elevation mechanism provides pitch control of spotlight while protecting elevation mechanism from weather
- Xenon lamp and parabolic reflector provide hyper-intense 6,000,000 candela spotlight beam
- Housing rotates a full 360° allowing all around illumination capability

**(** 

- 6 million effective candela
- · High efficiency electronics
- Ergonomic, compact design
- High intensity 150W Xenon
- Marine tough design for years of useful service

For further information please contact: