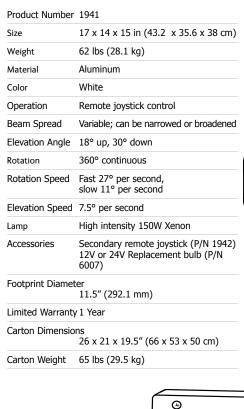

24V 6 Million CD Remote-Controlled Searchlight

## **ACR RCL-600A**

## 24V 6 Million CD Remote-Controlled Searchlight

- Auto return brings light back to a pre-set position
  Internal elevation mechanism provides pitch control of spotlight while
- Nylon shoulder washers at base eliminate galvanic reaction
- Marine-grade aluminium enclosure for years of reliable, weatherproof service
- Aesthetically designed to meet performance requirements of large pleasure yachts

- Internal elevation mechanism provides pitch control of spotlight while protecting elevation mechanism from weather
- Xenon lamp and parabolic reflector provide hyper-intense 6,000,000 candela spotlight beam
- Housing rotates a full 360° allowing all around illumination capability

**(** 

- 6 million effective candela
- · High efficiency electronics
- Ergonomic, compact design
- High intensity 150W Xenon
- Marine tough design for years of useful service

For further information please contact: