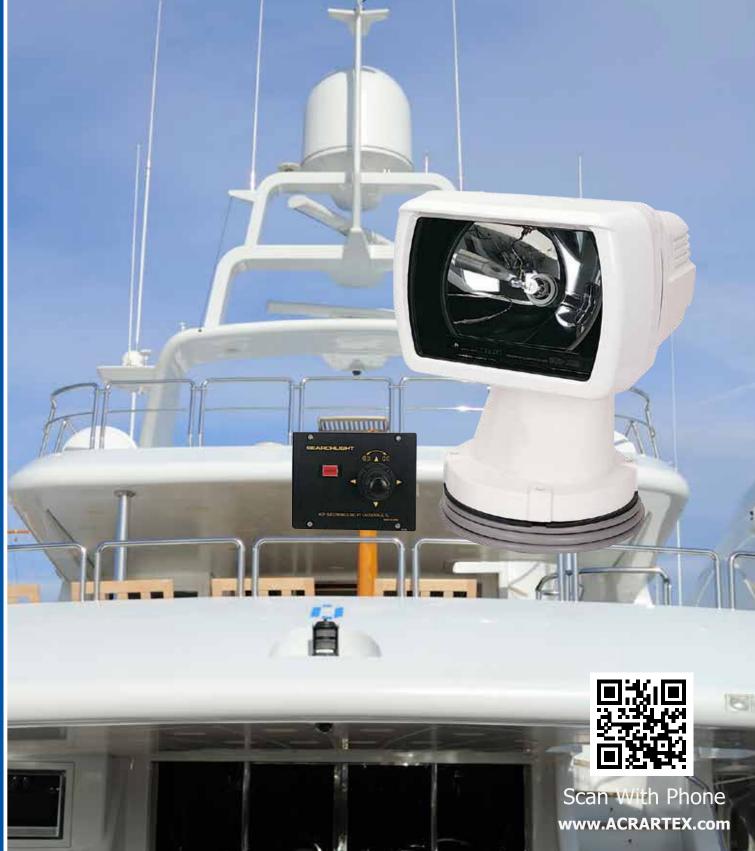

24V 6 Million CD Remote-Controlled Searchlight

## 24V 6 Million CD Remote-Controlled Searchlight

- Auto return brings light back to a pre-set position
  Internal elevation mechanism provides pitch control of spotlight while
- Nylon shoulder washers at base eliminate galvanic reaction
- Marine-grade aluminium enclosure for years of reliable, weatherproof service
- Aesthetically designed to meet performance requirements of large pleasure yachts

- Internal elevation mechanism provides pitch control of spotlight while protecting elevation mechanism from weather
- Xenon lamp and parabolic reflector provide hyper-intense 6,000,000 candela spotlight beam
- Housing rotates a full 360° allowing all around illumination capability