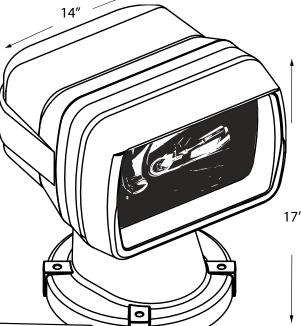

24V 6 Million CD Remote-Controlled Searchlight

## **ACR RCL-600A**

## 24V 6 Million CD Remote-Controlled Searchlight

- Auto return brings light back to a pre-set position
  Internal elevation mechanism provides pitch control of spotlight while
- Nylon shoulder washers at base eliminate galvanic reaction
- Marine-grade aluminium enclosure for years of reliable, weatherproof service
- Aesthetically designed to meet performance requirements of large pleasure yachts

- Internal elevation mechanism provides pitch control of spotlight while protecting elevation mechanism from weather
- Xenon lamp and parabolic reflector provide hyper-intense 6,000,000 candela spotlight beam
- Housing rotates a full 360° allowing all around illumination capability

**(** 

- 6 million effective candela
- · High efficiency electronics
- Ergonomic, compact design
- High intensity 150W Xenon
- Marine tough design for years of useful service

For further information please contact: